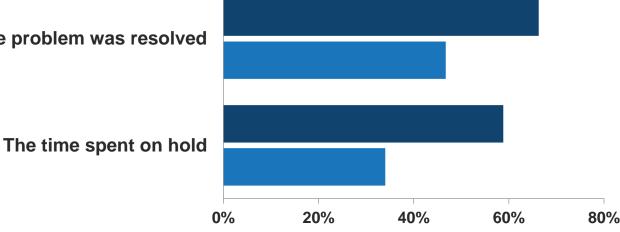

#### Importance of and Satisfaction with Aspect of Support (Q1/16) Among U.S. BB HHs Resolving a Technical Problem with Professional Help, n = 952, ±3.18%

- **Increasing support** efficiency.
- Minimizing the use of support resources.
- Improving overall support The speed at which the problem was resolved and customer experiences.
- Addressing security and privacy concerns.

■ Important factors (Rating 6 - 7)
■ Highly satisfied (Rating 6 - 7)