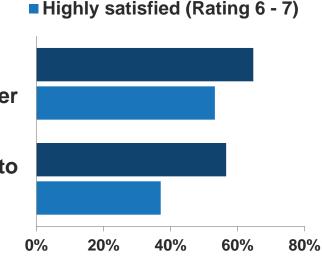

#### Importance of and Satisfaction with Aspect of Support (Q1/16)

Among U.S. BB HHs Resolving a Technical Problem with Professional Help, n = 952, ±3.18%

Ease in finding the contact information of the support provider

Ease in navigating through menus to get to the right agent

© 2016 Parks Associates

■ Important factors (Rating 6 - 7)
■ Highly satisfied (Rating 6 - 7)