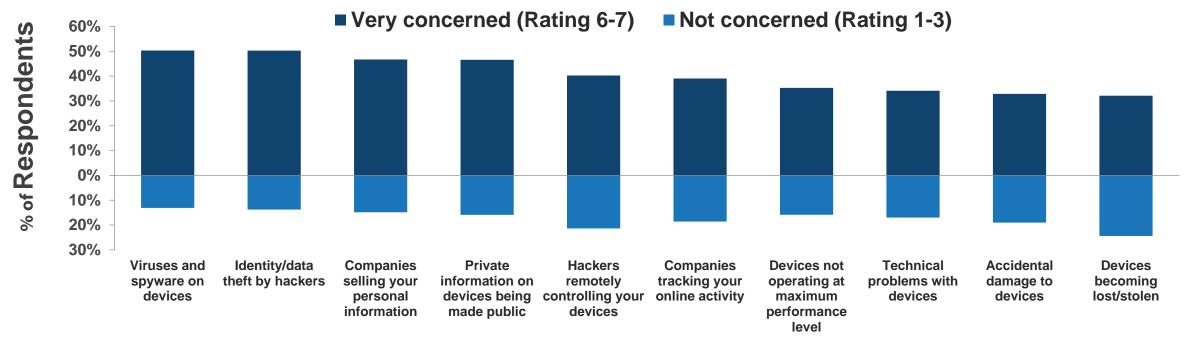

#### Consumer Concerns When Using Connected Devices (Q3/15)

Among All BB HHs,  $n = 5,010, \pm 1.38\%$ 

"T8005. In thinking about the electronic devices you own, how concerned are you about the following?" Source: American Broadband Households and Their Technologies Q3 2015| N=10,000, ±0.98% | © 2015 Parks Associates