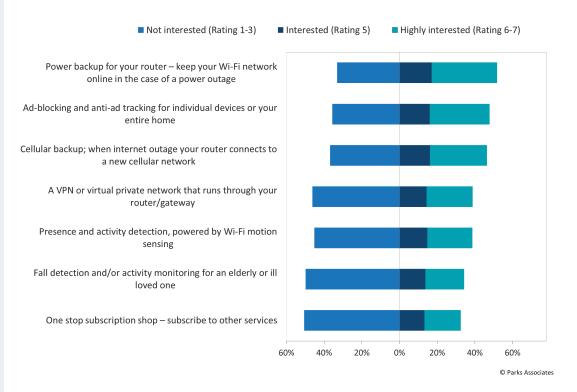

#### Interest in New Router-Enabled Services from Home Internet Provider

"Router/gateway makers are seeing strong demand for enterprise and campus networking solutions as the consumer market slows. For consumer solutions, both D2C and via the ISP channel, services and premium Wi-Fi 7 products are leading the way. As ISPs clear excess inventory, and consumer devices start to include Wi-Fi 7 chipsets, demand will improve."

#### **Router-Enabled Services**

- Interest in New Router-Enabled Services from Home Internet Provider
- Interest in New Service from Internet Service Provider by Current Access Method
- Interest in Tested Service Concepts by Parental Status and Age of Householder
- Demographic Profile of Interested Buyers Age, Parental Status, Second Home