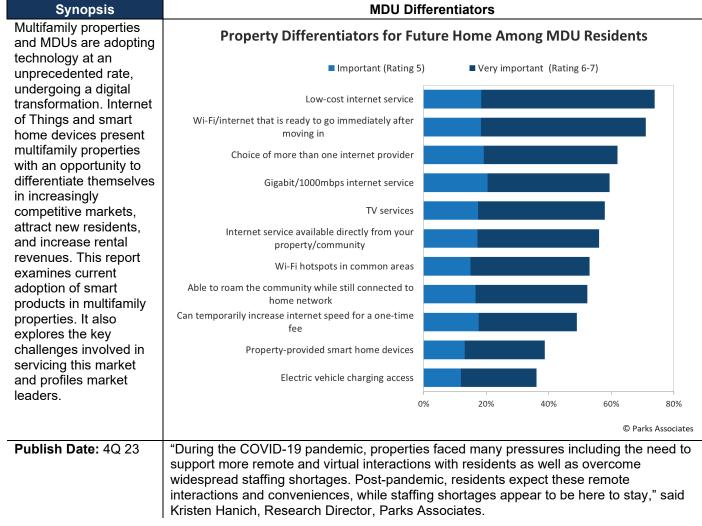

## IoT and Automation in Multifamily Housing: Players and Market Growth

## TABLE OF CONTENTS

## By Kristen Hanich, Research Director, and Sara Lee, Research Analyst, Parks Associates



| Contents |                                                                                                                                                                                                                                                                                                                                                                                                                         |
|----------|---------------------------------------------------------------------------------------------------------------------------------------------------------------------------------------------------------------------------------------------------------------------------------------------------------------------------------------------------------------------------