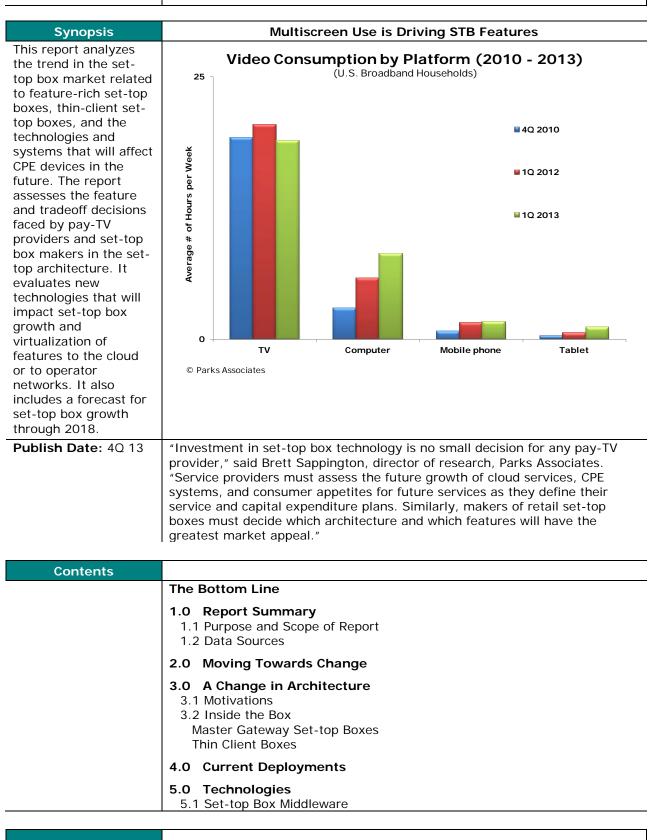

By Brett Sappington, Director of Research

| Figures |                                                                     |
|---------|---------------------------------------------------------------------|
|         | Traditional Topology for Subscriber Home                            |
|         | The New Topology for Set-top Boxes                                  |
|         | Comparison of Virtualized Options                                   |
|         | Weekly Video Consumption by Platform – U.S. Market                  |
|         | Global Pay-TV Share by Technology                                   |
|         | Spectrum of Feature Distribution for Set-top Boxes                  |
|         | Features Considered for the Master Gateway Set-top Box              |
|         | Features of the DISH Network Hopper / Joey Set-top Boxes            |
|         | Features of the DirecTV Genie DVR / Genie Mini Client Set-top Boxes |
|         | Features of the Liberty Global Horizon Set-top Box                  |
|         | Features of the Comcast X1 Platform                                 |
|         | The Change in Middleware                                            |
|         | The RDK Architecture                                                |
|         | Hybrid and Cloud Service Set-top boxes                              |
|         | Global Digital Pay TV Set-top Box Forecast Methodology              |
|         | Global Pay TV Set-top Box Annual Forecast (2012-2018)               |
|         | Global Operator-Provided Set-top Box Annual Forecast (2012-2018)    |
|         | Global Retail-Purchased Set-top Box Annual Forecast (2012-2018)     |
|         | Global Unified Gateway Annual Forecast (2012-2018)                  |