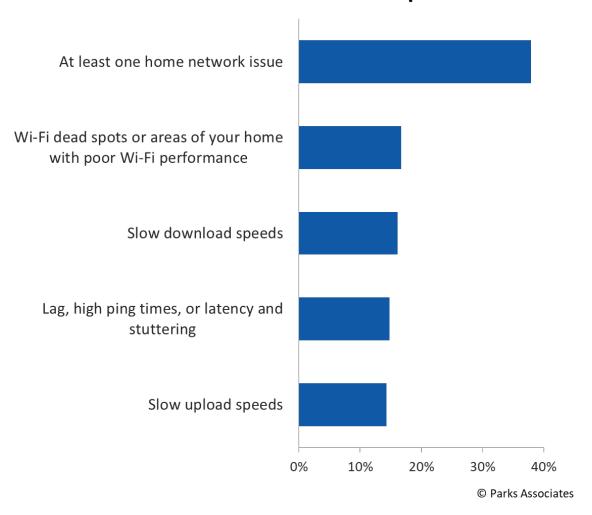

#### **Mesh Networking and Extenders**

- Home Internet Service Issues Experienced
- Home Internet Service Issues Experienced by Home Size
- Net Promoter Score of ISP by Home Network Product Ownership: 2020 - 2022
- Response to Home Internet Service Issues